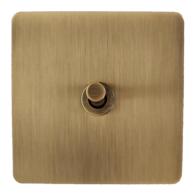

## **Ultimate**II

| Product Code | Description                               |
|--------------|-------------------------------------------|
| G2061B-2-86  | 10A 1 Gang 2 Way Retractive Toggle Switch |

G2061B-2-86-BLQB

MS IEC 60669

GB/T16915.1

| Product Code                                               | Colour          |  |
|------------------------------------------------------------|-----------------|--|
| G2061B-2-86-BLQB                                           | Antique Brass   |  |
| G2061B-2-86-BQGE                                           | Light Gun Metal |  |
| For other colours, please contact T&J Sales representative |                 |  |